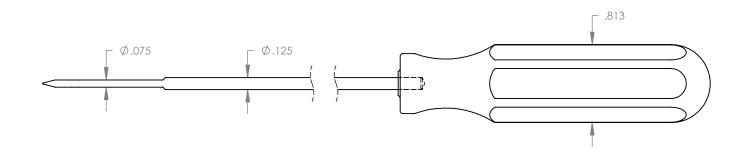

LONG 45° PICK with STAINLESS STEEL HANDLE

REV:

PART NO. 40021 SCALE 1:1 SHEET 1 OF 1