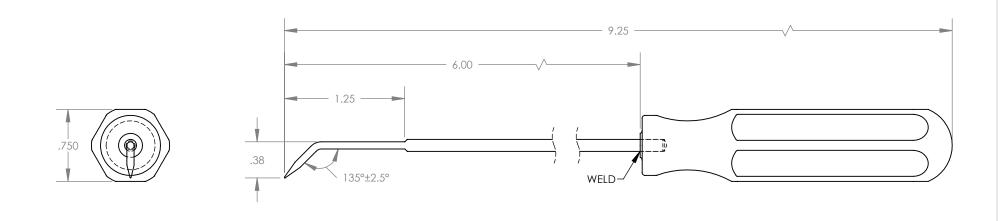

LONG 45° PICK with STAINLESS STEEL HANDLE

REV:

PART NO. 40021 SCALE 1:1 SHEET 1 OF 1